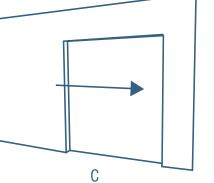

#### **THREE UNIQUE DOOR DESIGNS**

- A. Vertical Rising Door Design
- B. Hinged Door Design
- C. Horizontal Sliding Door Design