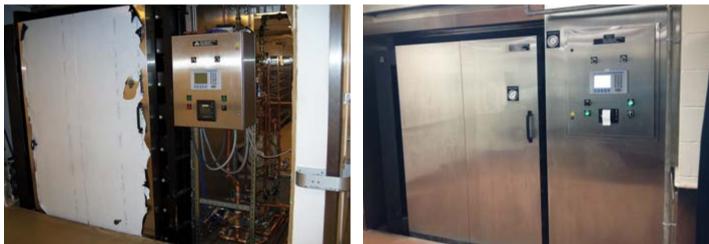

# SECTIONAL AUTOCLAVES

ETC's process for installing Bulk Size autoclaves in basements, on upper floors and in other challenging facility locations is based on the practice of installing the sterilizer in modular segments or sections.

This unique procedure eliminates the need for rigging full size units through openings in facility walls or ceilings, costly facility modifications or any disruption to everyday business activities surrounding the installation. Each section is delivered to the final destination with no additional modifications.