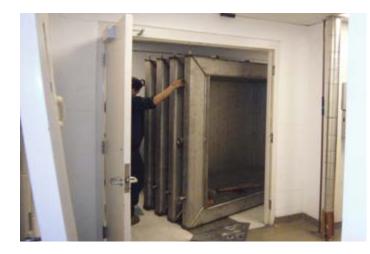

# SECTIONAL AUTOCLAVES

ETC's process for installing Bulk Size autoclaves in basements, on upper floors and in other challenging facility locations is based on the practice of installing the sterilizer in modular segments or sections.

This unique procedure eliminates the need for rigging full size units through openings in facility walls or ceilings, costly facility modifications or any disruption to everyday business activities surrounding the installation. Each section is delivered to the final destination with no additional modifications.