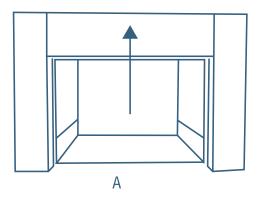

#### **THREE UNIQUE DOOR DESIGNS**

- A. Vertical Rising Door Design
- B. Hinged Door Design
- C. Horizontal Sliding Door Design