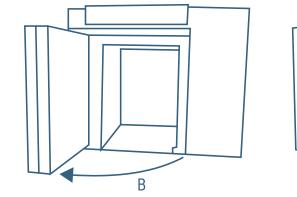

#### **THREE UNIQUE DOOR DESIGNS**

- A. Vertical Rising Door Design
- B. Hinged Door Design
- C. Horizontal Sliding Door Design