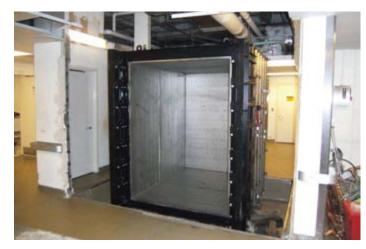

### LARGEST SELECTION OF SIZES

ETC offers over 60 cross sectional sizes ranging from mini bulk (36" W x 42" H) to bulk sized units (48" W x 84" H, 72" W x 84" H) plus