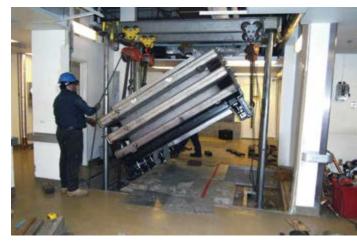

# SECTIONAL AUTOCLAVES

ETC's process for installing Bulk Size autoclaves in basements, on upper floors and in other challenging facility locations is based on the practice of installing the sterilizer in modular segments or sections.

This unique procedure eliminates the need for rigging full size units through openings in facility walls or ceilings, costly facility modifications or any disruption to everyday business activities surrounding the installation. Each section is delivered to the final destination with no additional modifications.